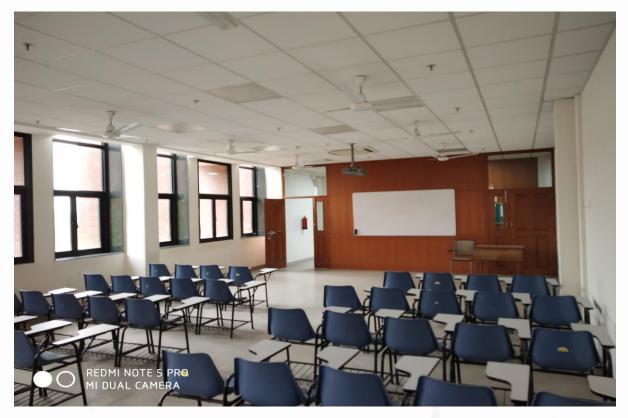

#### Total no. of ICT-enabled Classrooms - 56

| Teaching Block    | Ground Floor | 101, 102, 103, 104, 105, 106, 107, 108, 109                                                                          |
|-------------------|--------------|----------------------------------------------------------------------------------------------------------------------|
|                   | 1st Floor    | 203, 204, 205, 206, 207, 208                                                                                         |
|                   | 2nd Floor    | 301, 302, 303, 304, 305, 306, 308                                                                                    |
|                   | 3rd Floor    | 401, 402, 403, 404, 407, 408, 409, 410, 414, 415,<br>416                                                             |
|                   | 4th Floor    | 501-518                                                                                                              |
| Smart Class       | ť.           | 417                                                                                                                  |
| Library Block     |              | L1, L2, L3, L4                                                                                                       |
| Seminar Halls 5   |              | MPH1, MPH2, Hall (Teaching Block), Seminar Hall<br>(Library Block, Research and Audio-Visual Room<br>(Library Block) |
| Conference Room 1 |              |                                                                                                                      |