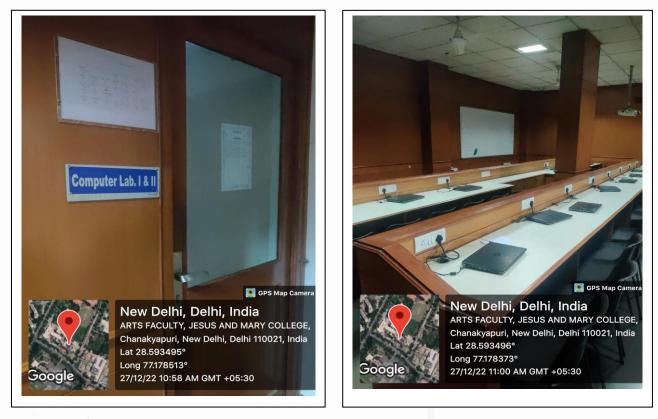

Table 1 below, gives details of the physical facilities in the college.

| S.No. | Purpose                   | Facility                     |  |
|-------|---------------------------|------------------------------|--|
| 1.    | Building Infrastructure   | Administrative Block         |  |
|       |                           | Amphitheatre                 |  |
|       | ·                         | Common Room                  |  |
|       |                           | Convent                      |  |
|       |                           | Hall                         |  |
|       |                           | Library                      |  |
| с.    | 4                         | Multi-Purpose Hall           |  |
| 2.    | Academic Learning         | Classrooms: 61               |  |
|       |                           | Tutorial Rooms: 39           |  |
|       |                           | Computer Labs: 3             |  |
|       |                           | Psychology Lab               |  |
|       |                           | B.El.Ed. Lab                 |  |
|       |                           | B.Voc. Lab                   |  |
|       |                           | Seminar Rooms: 4             |  |
|       |                           | Research & Audio-Visual Room |  |
|       | 1.43                      | Department rooms: 13         |  |
| 3.    | Physical Fitness & Sports | Gymnasium (Indoor & Outdoor) |  |
|       | 10                        | Sports Field                 |  |